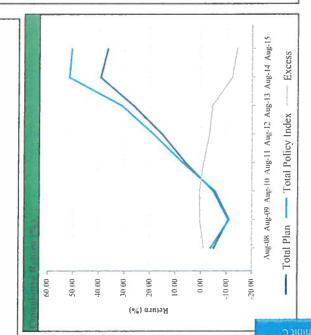

### Performance

As shown in *Exhibit C*, at August 31, 2015, the market value of the portfolio was \$796.2 million which represents a decrease of \$128.2 million from the same period one year ago. To

meet obligations, \$174.2 million was withdrawn from the Fund. The Fund earned income of \$10.2 million and had a loss in the portfolio of \$27.9 million.

The System's aggregate assets performance at August 31, 2015, (YTD) is -1.5 percent.

The aggregate performance since inception of the portfolio on July 1, 1981, is 9.3 percent.