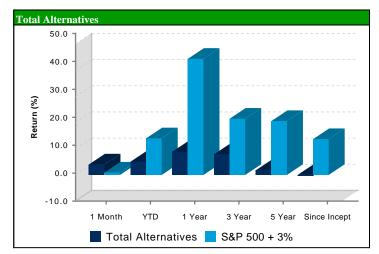

nd outperformed its benchmark by 3 bps
- o US Debt Index returned 0.3%
- o Mesirow Fund IV & V returned 23%

#### Compliance Updates

o No updates for the month



|            | 1 Month | YTD  | 1 Year | 3 Year | 5 Year | Since Incept |
|------------|---------|------|--------|--------|--------|--------------|
| Total Plan | 0.8     | -0.2 | 4.8    | 5.9    | 6.7    | 8.6          |



|                    | 1 Month | YTD  | 1 Year | 3 Year | 5 Year | Since Incept |
|--------------------|---------|------|--------|--------|--------|--------------|
| Total Fixed Income | 0.2     | -2.1 | 0.2    | 4.0    | 3.4    | 7.0          |
| BBG BARC Agg Bd    | 0.3     | -2.3 | -0.4   | 5.1    | 3.2    | 7.6          |
| Excess             | -0.1    | 0.2  | 0.6    | -1.0   | 0.1    | -0.6         |



|                    | 1 Month | YTD  | 1 Year | 3 Year | 5 Year | Since Incept |
|--------------------|---------|------|--------|--------|--------|--------------|
| Total Alternatives | 4.0     | 5.1  | 8.9    | 7.9    | 1.8    | -0.3         |
| S&P 500 + 3%       | 0.9     | 14.0 | 44.4   | 21.5   | 20.6   | 13.7         |
| Excess             | 3.1     | -8.8 | -35.5  | -13.6  | -18.8  | -14.0        |



<sup>\*</sup>Total Alternatives performance excludes Member Loan Program, STT Office Complex, and STX Office Complex

## GERS OF USVI May 31, 2021

#### Monthly Cash Flow Update

#### Cash Flow

- o Ended month at approximately \$460 million\*
- o No funds raised in the month of May

#### Investment Management/Custodian/Consulting Fees

- o \$15 thousand MTD
  - · Custodian bank \$1