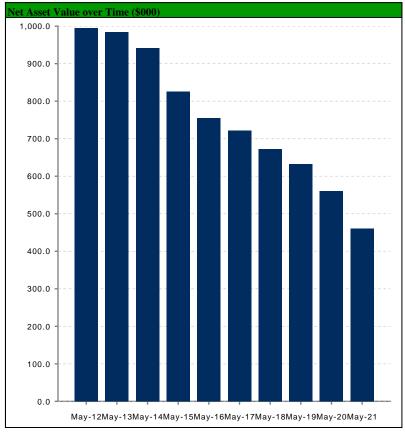

nd FYTD
  - · Investment management \$176 thousand
  - · Investment consultant \$31 thousand
  - · Custodian bank \$32 thousand

#### Securities Lending

- o MTD earnings \$1,500
- o YTD earnings \$5,000
- o FYTD earnings \$6,000

|                        | One Month   | Year to Date | One Year     |
|------------------------|-------------|--------------|--------------|
| Total Plan             |             |              |              |
| Beginning Market Value | 471,267,393 | 510,450,368  | 559,993,535  |
| Net Cash Flow          | -15,015,118 | -49,103,012  | -124,343,668 |
| Income                 | 288,447     | 1,799,056    | 4,529,215    |
| Gain/Loss              | 3,597,026   | -3,008,664   | 19,958,667   |
| Ending Market Value    | 460,137,748 | 460,137,748  | 460,137,748  |





| Allocation Market Values |                                 |
|--------------------------|---------------------------------|
|                          | Ending Market Value in Millions |
| Domestic Fixed Income    | 298.46                          |
| Alternative Assets       | 74.55                           |
| Cash                     | 87.11                           |
|                          |                                 |
|                          |                                 |
|                          |                                 |
|                          |                                 |
|                          |                                 |
|                          |                                 |
|                          |