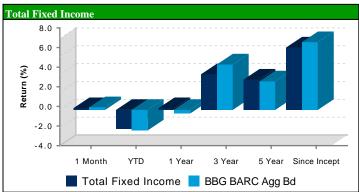

approximately 51% of the budgeted amount for the fiscal year.

## GERS OF USVI May 31, 2021

#### Monthly Performance & Update

#### Total Plan Performance

- o Total Plan returned 0.8% for the month
- o Total Fixed Income's 0.2% return underperfored its benchmark by 10 bps
- o Total Alternative's 4.0% return outperformed its benchmark by 310 bps

#### Notable Fund Performance

- o Pugh Capital returned 0.4% and outperformed its benchmark by 3 bps
- o US Debt Index returned 0.3%
- o Mesirow Fund IV & V returned 23%

#### Compliance Updates

o No updates for the month



|            | 1 Month | YTD  | 1 Year | 3 Year | 5 Year | Since Incept |
|------------|---------|------|--------|--------|--------|--------------|
| Total Plan | 0.8     | -0.2 | 4.8    | 5.9    | 6.7    | 8.6          |



|                    | 1 Month | YTD  | 1 Year | 3 Year | 5 Year | Since Incept |
|--------------------|---------|------|--------|--------|--------|--------------|
| Total Fixed Income | 0.2     | -2.1 | 0.2    | 4.0    | 3.4    | 7.0          |
| BBG BARC Agg Bd    | 0.3     | -2.3 | -0.4   | 5.1    | 3.2    | 7.6          |
| Excess             | -0.1    | 0.2  | 0.6    | -1.0   | 0.1    | -0.6         |



|                    | 1 Month | YTD  | 1 Year | 3 Year | 5 Year | Since Incept |
|--------------------|---------|------|--------|--------|--------|--------------|
| Total Alternatives | 4.0     | 5.1  | 8.9    | 7.9    | 1.8    | -0.3         |
| S&P 500 + 3%       | 0.9     | 14.0 | 44.4   | 21.5   | 20.6   | 13.7         |
| Excess             | 3.1     | -8.8 | -35.5  | -13.6  |