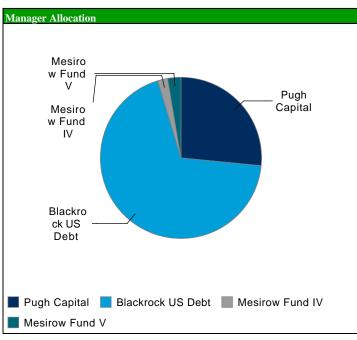

Month | YTD  | 1 Year | 3 Year | 5 Year | Since Incept |
|--------------------|---------|------|--------|--------|--------|--------------|
| Total Fixed Income | 0.2     | -2.1 | 0.2    | 4.0    | 3.4    | 7.0          |
| BBG BARC Agg Bd    | 0.3     | -2.3 | -0.4   | 5.1    | 3.2    | 7.6          |
| Excess             | -0.1    | 0.2  | 0.6    | -1.0   | 0.1    | -0.6         |



|                    | 1 Month | YTD  | 1 Year | 3 Year | 5 Year | Since Incept |
|--------------------|---------|------|--------|--------|--------|--------------|
| Total Alternatives | 4.0     | 5.1  | 8.9    | 7.9    | 1.8    | -0.3         |
| S&P 500 + 3%       | 0.9     | 14.0 | 44.4   | 21.5   | 20.6   | 13.7         |
| Excess             | 3.1     | -8.8 | -35.5  | -13.6  | -18.8  | -14.0        |



<sup>\*</sup>Total Alternatives performance excludes Member Loan Program, STT Office Complex, and STX Office Complex

## GERS OF USVI May 31, 2021

#### Monthly Cash Flow Update

#### Cash Flow

- o Ended month at approximately \$460 million\*
- o No funds raised in the month of May

#### Investment Management/Custodian/Consulting Fees

- o \$15 thousand MTD
  - · Custodian bank \$15 thousand
- o \$134 thousand Calendar YTD
  - · Investment management \$88 thousand
  - · Investment consultant \$31 thousand
  - · Custodian bank \$15 thousand
- o \$239 thousand FYTD
  - · Investment management \$176 thousand
  - · Investment consultant \$31 thousand
  - · Custodian bank \$32 thousand

#### Securities Lending

- o MTD earnings \$1,500
- o YTD earnings \$5,000
- o FYTD earnings \$6,000

|