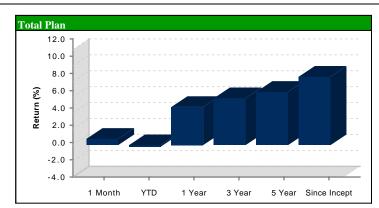

g \$350,949 of which \$213,956 was capital outlay.

Year to date collection of \$1,643,627 was approximately 76% of last year's collection of \$2,152,441 (corrected for last month)

Year to date expenditure of \$2,668,942 is approximately 51% of the budgeted amount for the fiscal year.

## GERS OF USVI May 31, 2021

#### Monthly Performance & Update

#### Total Plan Performance

- o Total Plan returned 0.8% for the month
- o Total Fixed Income's 0.2% return underperfored its benchmark by 10 bps
- o Total Alternative's 4.0% return outperformed its benchmark by 310 bps

#### Notable Fund Performance

- o Pugh Capital returned 0.4% and outperformed its benchmark by 3 bps
- o US Debt Index returned 0.3%
- o Mesirow Fund IV & V returned 23%

#### Compliance Updates

o No updates for the month



|            | 1 Month | YTD  | 1 Year | 3 Year | 5 Year | Since Incept |
|------------|---------|------|--------|--------|--------|--------------|
| Total Plan | 0.8     | -0.2 | 4.8    | 5.9    | 6.7    | 8.6          |



|                    | 1 Month | YTD  | 1 Year | 3 Year | 5 Year | Since Incept |
|--------------------|---------|------|--------|--------|--------|--------------|
| Total Fixed Income | 0.2     | -2.1 | 0.2    | 4.0    | 3.4    | 7.0          |
| BBG BARC Agg Bd    | 0.3     | -2.3 | -0.4   | 5.1    | 3.2    | 7.6          |
| Excess             | -0.1    | 0.2  | 0.6    | -1.0   | 0.1    | -0.6         |



|                    | 1 Month | YTD  | 1 Year | 3 Year | 5 Year | Since Incept |
|--------------------|---------|------|--------|--------|--------|------------