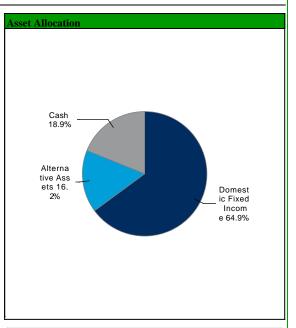

FYTD
  - · Investment management \$176 thousand
  - · Investment consultant \$31 thousand
  - · Custodian bank \$32 thousand

#### Securities Lending

- o MTD earnings \$1,500
- o YTD earnings \$5,000
- o FYTD earnings \$6,000

|                        | One Month   | Year to Date | One Year     |
|------------------------|-------------|--------------|--------------|
| Total Plan             |             |              |              |
| Beginning Market Value | 471,267,393 | 510,450,368  | 559,993,535  |
| Net Cash Flow          | -15,015,118 | -49,103,012  | -124,343,668 |
| Income                 | 288,447     | 1,799,056    | 4,529,215    |
| Gain/Loss              | 3,597,026   | -3,008,664   | 19,958,667   |
| Ending Market Value    | 460,137,748 | 460,137,748  | 460,137,748  |





| Allocation Market Values |                                 |
|--------------------------|---------------------------------|
|                          | Ending Market Value in Millions |
| Domestic Fixed Income    | 298.46                          |
| Alternative Assets       | 74.55                           |
| Cash                     | 87.11                           |
|                          |                                 |
|                          |                                 |
|                          |                                 |
|                          |                                 |
|                          |                                 |
|                          |                                 |
|                          |